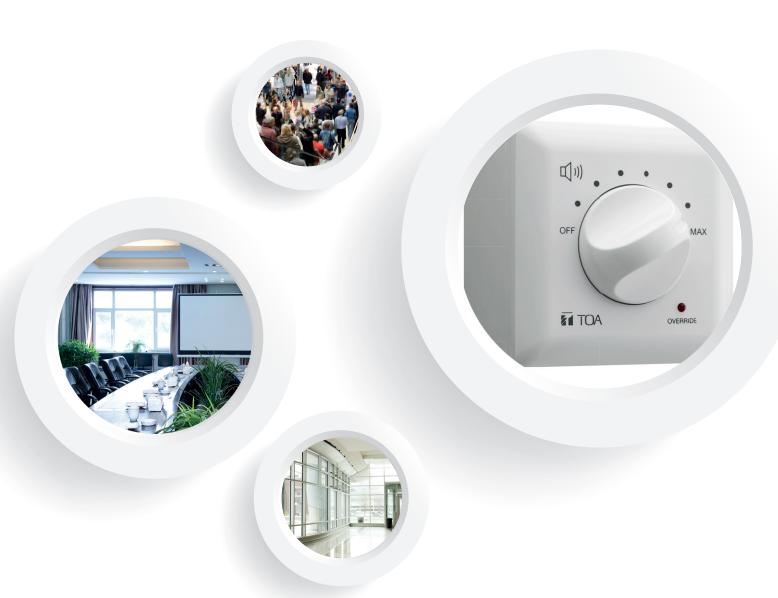

#### Attenuators

Design with ergonomics for the human hand in mind, AT-4000 Series Attenuators' control knob comes in a size that provides comfortable grip and excellent control with every turn. Consisting of 8-step attenuation, the series is built to provide precision volume control with a difference of 3 dB in every step. The built-in overriding relay feature allows emergency paging which is indicated by the LED light when activated. AT-4000 Series Attenuators come in 5 different ratings: 12 W, 30 W, 60 W, 120 W and 200 W.

#### **Features**

- > 8-step attenuation level control (+/-3 dB)
- > Ergonomic control knob with better grip for easy turn
- > 24 VDC overriding relay with red LED indicator
- > Terminal block for thicker diameter cable