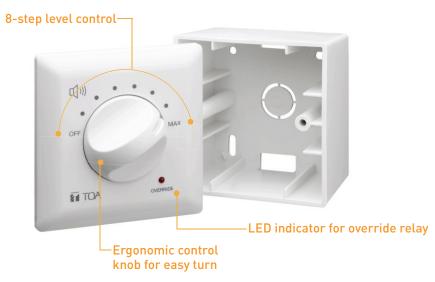

#### Attenuators

Design with ergonomics for the human hand in mind, AT-4000 Series Attenuators' control knob comes in a size that provides comfortable grip and excellent control with every turn. Consisting of 8-step attenuation, the series is built to provide precision volume control with a difference of 3 dB in every step. The built-in overriding relay feature allows emergency paging which is indicated by the LED light when activated. AT-4000 Series Attenuators come in 5 different ratings: 12 W, 30 W, 60 W, 120 W and 200 W.

#### **Features**

- > 8-step attenuation level control (+/-3 dB)
- > Ergonomic control knob with better grip for easy turn
- > 24 VDC overriding relay with red LED indicator
- > Terminal block for thicker diameter cable