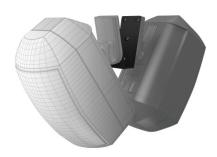

## APart MASK MASKVW - MASKVBL V-BRACKET

The V-bracket makes it possible to install the MASK4 and MASK6 speakers back to back, suspended from the ceiling by an all-thread.

It can carry two MASK speakers of the same size and weight at an 180° angle from each other.

It is custom-designed to fit the base of the MASK 4/6 Intelli-Mount brackets, and allows the installer to fix the speakers in any spot necessary to obtain the ideal sound dispersion.