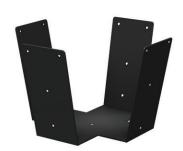

## APart MASK MASKWW - MASKWBL W-BRACKET

The W-bracket makes it possible to install four MASK4 or MASK6 speakers back to back, suspended from the ceiling by an all-thread.

It can carry four MASK speakers of the same size and weight at an  $90^{\circ}$  angle from each other.

It is custom-designed to fit the base of the MASK 4/6 Intelli-Mount brackets, and allows the installer to fix the speakers in any spot necessary to obtain the ideal sound dispersion.

## TECHNICAL SPECIFICATIONS

MASKWW White Color MASKWBL Black Color

Packaging: 1 per box

Weight: 1 Kg net per pcs

Dimensions: 125 mm x 70 mm (sides)

155 mm x 70 mm (base)

WWW.APART-AUDIO.COM INFO@APART-AUDIO.COM