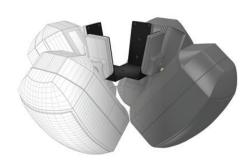

## APart MASK MASKWW - MASKWBL W-BRACKET

The W-bracket makes it possible to install four MASK4 or MASK6 speakers back to back, suspended from the ceiling by an all-thread.

It can carry four MASK speakers of the same size and weight at an  $90^{\circ}$  angle from each other.

It is custom-designed to fit the base of the MASK 4/6 Intelli-Mount brackets, and allows the installer to fix the speakers in any spot necessary to obtain the ideal sound dispersion.