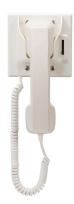

The RS-141 is a handset for the RS-140 Switch Panel. Lifting the handset will initiate a call to a preprogrammed master station, enabling a handset conversation.

.....

Order no: RS-141 Alternative products: RS-140, RS-143, RS-144