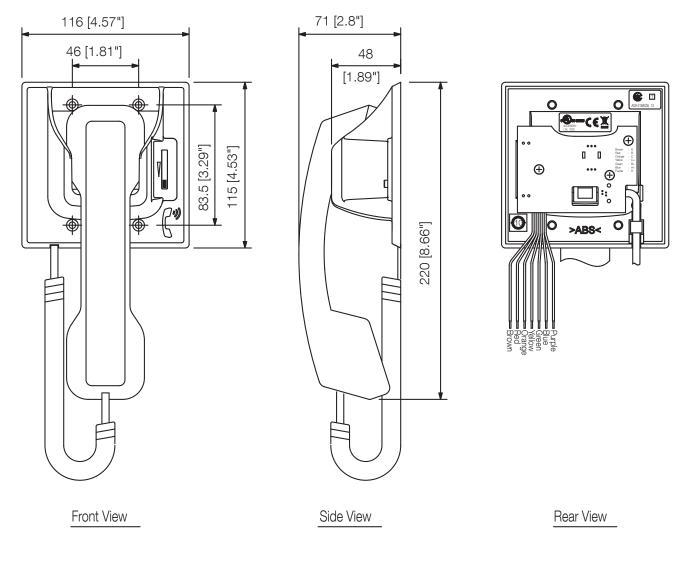

## Specifications

| 1                      |                                   |
|------------------------|-----------------------------------|
| Controls               | Volume control: 12 - 18 dB (max.) |
| Wiring method          | Two-core shielded cable           |
| Dimensions (W x H x D) | 116 x 220 x 71 mm                 |
| Dimensions (ø x D)     | x 71 mm                           |
| Finish                 | ABS resin, white                  |
| Operating temperature  | 0°C to +40°C                      |

## We supply sound, not equipment.

www.toa.eu

Appearance

.....

UNIT:mm SCALE:1/3