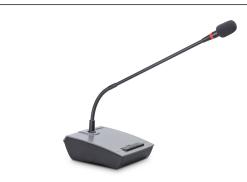

## **MDS.DEL**

Delegate Microphone for Microphone discussion system

The Apart MDS microphone discussion system is a highly flexible small to medium size tabletop discussion system. This easy to set up and to easy to use audio system is the perfect solution for meeting rooms, board rooms and medium conference rooms. This discussion system consists of a chairman unit (MDS.CHAIR) and up to 19 delegate units (MDS.DEL). The connection interface (MDS.INT) is located at the beginning of the microphone chain.

This MDS system has a unique circuit loop design with an easy set-up using standard CAT5 cables for linking up to 20 units in a daisy chain (every microphone and switching adaptor can be located anywhere in the loop). When the chairman presses the mute button, only the chairman unit will be active and all delegates will be muted and deactivated. The delegates can press a button to talk into the flexible gooseneck microphone (no mute function).