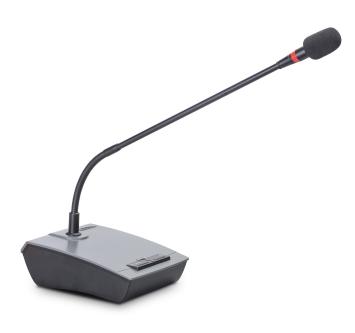

## **MDS.DEL**

Delegate Microphone for Microphone discussion system

The Apart MDS microphone discussion system is a highly flexible small to medium size tabletop discussion system. This easy to set up and to easy to use audio system is the perfect solution for meeting rooms, board rooms and medium conference rooms. This discussion system consists of a chairman unit (MDS.CHAIR) and up to 19 delegate units (MDS.DEL). The connection interface (MDS.INT) is located at the beginning of the microphone chain.

This MDS system has a unique circuit loop design with an easy set-up using standard CAT5 cables for linking up to 20 units in a daisy chain (every microphone and switching adaptor can be located anywhere in the loop). When the chairman presses the mute button, only the chairman unit will be active and all delegates will be muted and deactivated. The delegates can press a button to talk into the flexible gooseneck microphone (no mute function).