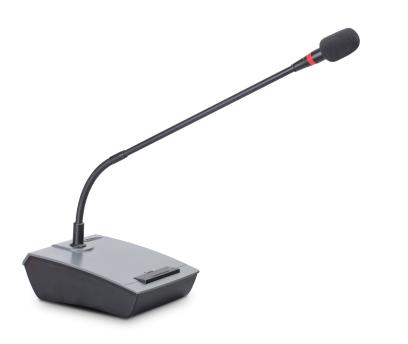

----------------------------|-------------------|
| system interconnection       | RJ45 - CAT5 cables, straight,<br>according to EIA-568-B | maximum SPL                     | 100 dB for 1% THD |
|                              |                                                         | dimensions with mic (h x w x d) | 494 x 110 x 165   |
| dimensions (h x w x d) in mm | 54 x 110 x 165                                          | in mm                           | 1517 110 / 105    |
| packing dimensions in mm     | 120 x 195 x 455                                         | net weight in g                 | 730               |
| gross weight in g            | 950                                                     |                                 |                   |



## **MORE PICTURES**















## ACCESSORIES





MDS.INT
Interface and PSU for Microphone discussion system

MDS.CHAIR Chairman Microphone for Microphone discussion system