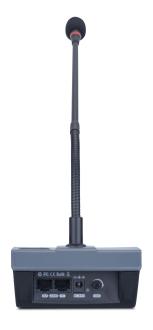

The MDS.INT easily connects to any of the Apart preamplifiers, matrixes, integrated or mixing amplifiers, allowing you to control the volume and/or use the record output for recording the meeting. Together with the CMX20T ceiling speakers or MASK4 cabinet loudspeakers you will have an astonishing voice clarity!

## **MORE PICTURES**