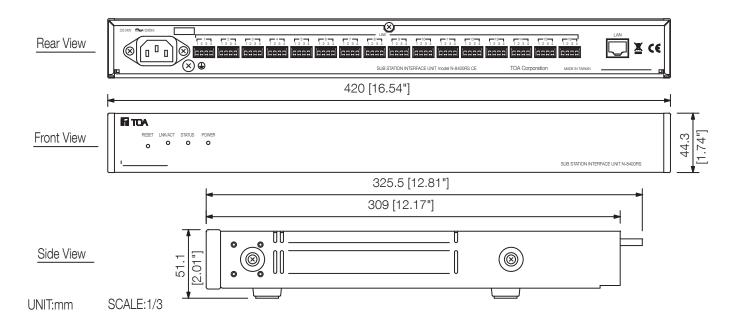

## Specifications

| BASE-T/100BASE-TX (Automatic-Negotiation)<br>P/IP, UDP, ARP, ICMP, HTTP, RTP, IGMP |
|------------------------------------------------------------------------------------|
|                                                                                    |
|                                                                                    |
| ) - 240 V AC, 50 / 60 Hz                                                           |
| cast, Multicast                                                                    |
| nce insertion                                                                      |
| ms, 320 ms (Controllable on the software)                                          |
| : 35 W (at rated), 50 W (max.)<br>: 30 W (at rated), 45 W (max.)                   |
| ) x 44,3 x 325,5 mm                                                                |
| 25,5 mm                                                                            |
| el plate, pre-coated, 30% gloss, black                                             |
| % RH or less (no condensation)                                                     |
| C to +40 °C                                                                        |
| ca<br>nc<br>: 3<br>: 3<br>) ><br>25<br>el                                          |