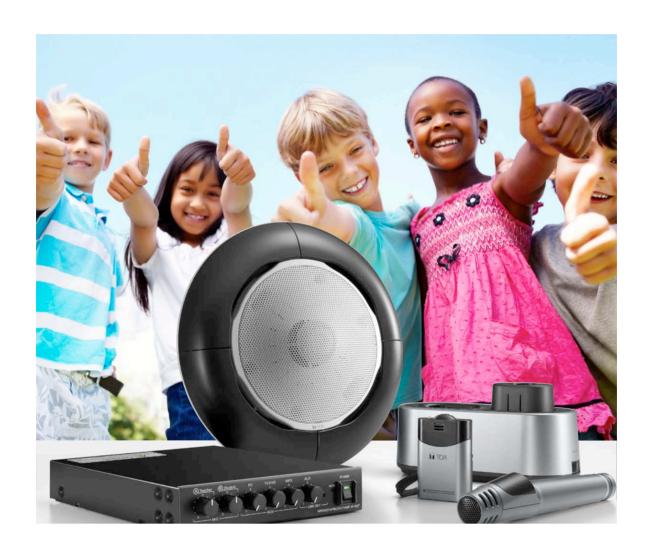

# INFRARED WIRELESS CLASSROOM SYSTEM

Enrich your students' learning experience with remarkably clear, easily audible clasroom communication.

# TOA's educational microphone system offers wireles interference-free infrared voice transmission that

TOA innovative all-in-one solution-

IR-200M

- Uniform classroom-wide sound quality with single wide-dispersion speaker
- Minimized system components (tuner, 2 microphones and integrated speaker)
- Quick, easy installation requiring just one CAT-5 cable.
- TOA lightweight, low-fatigue infrared wireless microphones

Assembled specifically for classroom use, TOA's new Infrared Wireless Classroom System includes a ceiling-mounted wide-dispersion speaker (with integrated receiver and amplifier), an easily accessed desktop tuner and a pair of lightweight IR wireless microphones, one each for the teacher and students.