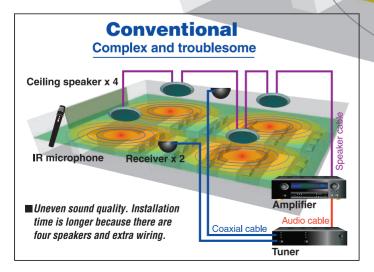

The system is tailored to classroom size, moreover, thus avoiding unnecessary equipment installation.

**TOA IR Classroom System** 

Simple and easy

Digital Amplifier (Class D)

Receiver

Wide-dispersion ceiling speaker

 Uniform sound quality throughout the classroom through one speaker.
 Quick and easy installation using one CAT-5 cable.