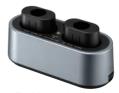

## IR-200BC Battery Charger

 Rapid-charging function permitting simultaneous charging of 2 infrared microphones within 3 hours (max.)

 $<sup>^{\</sup>star}$  Use of the mounting adapter allows one IR-200M and one IR-300M to be charged in combination.