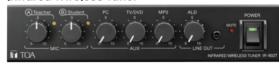

### Infrared Wireless Tuner

- 3 AUX inputs for PC, TV/DVD player and MP3 audio player
- Output muting by 25V speaker line signal from emergency/ intercom paging
- Equalizer control knobs for low-, mid- and high-frequency outputs
- Mixing output terminal for ALD (Assistive Listening Device)
- Frequency response optimized to reduce acoustic feedback in 100 m<sup>2</sup> classrooms