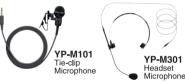

02T**

### Infrared Wireless Tuner



- 3 AUX inputs for PC, TV/DVD player and MP3 audio player
- Output muting by 25V speaker line signal from emergency/ intercom paging
- Equalizer control knobs for low-, mid- and high-frequency outputs
- Mixing output terminal for ALD (Assistive Listening Device)
- Frequency response optimized to reduce acoustic feedback in 100 m<sup>2</sup> classrooms

## **IR-300M** (for Teacher) Infrared Wireless Microphone



- Easy-to-wear, neck-suspension design permitting immediate use
- 2-level adjustable infrared light emission intensity
- Lightweight body can be worn for long periods of time without causing fatigue (130g with 2 alkaline batteries).
- Usable as transmitter for external microphone
- Antibacterial treatment

## **Optional External Microphones**



## **IR-200M** (for Student) Infrared Wireless Microphone



- Designed for stable voice transmission, with 2 infrared emitters positioned on the body to avoid accidental interference by a hand holding the microphope.
- 2-level adjustable infrared light emission intensity
- Lightweight body keeps hands from tiring, even during long hours of use (170 g with 2 alkaline batteries).
- Antibacterial treatment

## IR-200BC Battery Charger



 Rapid-charging function permitting simultaneous charging of 2 infrared microphones within 3 hours (max.)

## IR-200BT-2 Ni-MH Batteries



 Ni-MH AA rechargeable batteries for dedicated use with IR-200M/300M.

## **SPECIFICATIONS**

|                            | IR-820SP Infrared Wireless Speaker