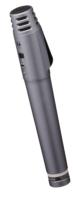

## **IR-300M** (for Teacher) Infrared Wireless Microphone

- Easy-to-wear, neck-suspension design permitting immediate use
- 2-level adjustable infrared light emission intensity
- Lightweight body can be worn for long periods of time without causing fatigue (130g with 2 alkaline batteries).
- Usable as transmitter for external microphone
- Antibacterial treatment

## **IR-200M** (for Student) Infrared Wireless Microphone

- Designed for stable voice transmission, with 2 infrared emitters positioned on the body to avoid accidental interference by a hand holding the microphope.
- 2-level adjustable infrared light emission intensity
- Lightweight body keeps hands from tiring, even during long hours of use (170 g with 2 alkaline batteries).
- Antibacterial treatment