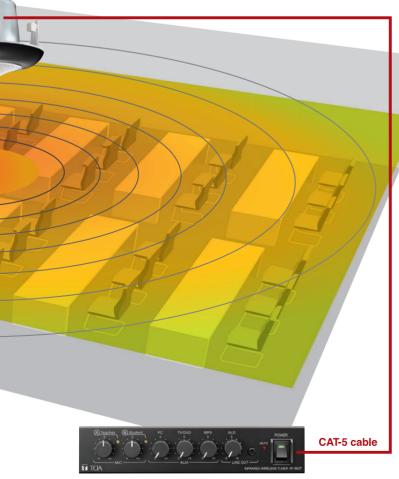

The system is tailored to classroom size, moreover, thus avoiding unnecessary equipment installation.

**TOA IR Classroom System** 

Simple and easy

Digital Amplifier (Class D)

Receiver

Wide-dispersion ceiling speaker

 Uniform sound quality throughout the classroom through one speaker.
 Quick and easy installation using one CAT-5 cable.

# ess convenience and clear, t brings classrooms to li**f**e .

The wide-dispersion speaker provides ample 100 m<sup>2</sup> coverage, transmitting teachers' and students' normal speaking voices to everyone in the room, from front to back, with equal clarity and TOA's renowned superior sound quality. The resulting easy interactive communication stimulates students and improves their understanding of the course content.