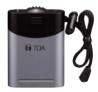

## IR-200BC Battery Charger

 Rapid-charging function permitting simultaneous charging of 2 infrared microphones within 3 hours (max.)

## IR-200BT-2 Ni-MH Batteries

 Ni-MH AA rechargeable batteries for dedicated use with IR-200M/300M.

 $<sup>^{\</sup>star}$  Use of the mounting adapter allows one IR-200M and one IR-300M to be charged in combination.