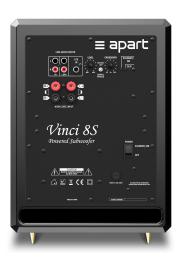

At the back of the subwoofer an adjustable crossover frequency and level control potentiometer is available for optimal blending of the VINCI8S with the main loudspeakers.

You can also set the VINCI8S in energy mode what makes the subwoofer switch off to standby mode automatically after a few minutes without any signal present at the inputs. In standby mode the subwoofer has a power consumption of less than 0,5 watts!